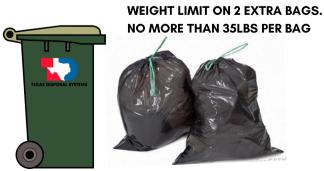

### PLACE ON CURB TRASH DAY ONLY! NOT BEFORE.

How much trash can I put out for TDS each week? Your cart, plus 2 additional 30 gallon bags or bundles each week (35lb or less per bag).