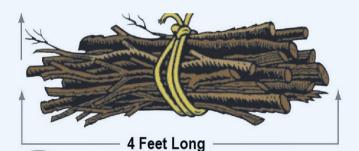

# BRUSH PICKUP

**BUNDLE & BIND BRUSH THEN** PLACE BY THE CURBSIDE. CALL THE CITY FOR PICKUP

## (254) 698- 6335

MAXIMUM 30 LBS PER BUNDLE

### TREE LIMBS, LEAVES, **BRANCHES OR BRUSH ONLY.**

FOR BULKY TRASH PICKUP **CALL TEXAS DISPOSAL** SYSTEMS AND SCHEDULE YOUR BULKY PICKUP.

(512) 421-1340 OR (800) 375-8375