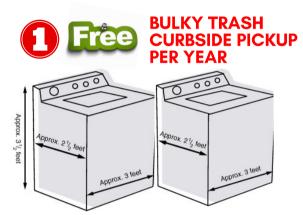

## TEXAS DISPOSAL SYSTEMS BULKY TRAS

**CALL TDS & PLACE A WORK ORDER TO** SCHEDULE YOUR BULKY PICK UP IN ADVANCE

(512) 421-1340 or (800) 375-8375

### **BULKY PICK UP SIZE = 3 CUBIC YARDS**

- \$42 + TAX & FEES PER LOAD AFTER.
- Bulky Pickup size is about the size of a washer and dryer sitting next to one another (extra charge for larger loads)